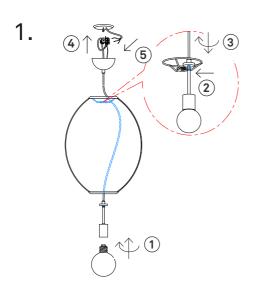

## Contents

A. Ceiling cup with cordset B. Shade

Not included with purchase

Light source E27 bulb, max 60W or 10W LED.

Remember to use a LED bulb. Led bulbs use up to 85% less electricity than a traditional light bulb.