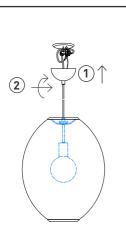

## Contents

A. Ceiling cup with cordset B. Shade

Not included with purchase

Light source E27 bulb, max 60W or 10W LED.

Remember to use a LED bulb. Led bulbs use up to 85% less electricity than a traditional light bulb.