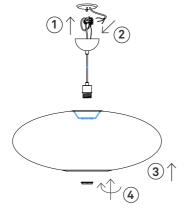

Instructions
Type nr: 20241-26

1.

2.

## Contents

A. Ceiling cup with cordset B. Shade