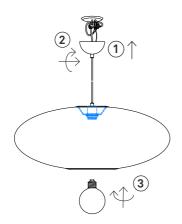

Instructions
Type nr: 20241-26

1.

2.

## Contents

A. Ceiling cup with cordset B. Shade