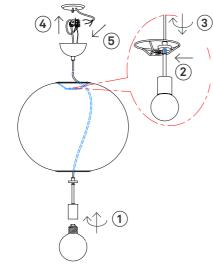

Instructions
Type nr: 20241-25

1.

2.

## Contents

A. Ceiling cup with cordset

B. Shade