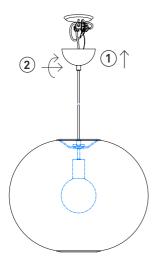

Instructions
Type nr: 20241-25

1.

2.

## Contents

A. Ceiling cup with cordset

B. Shade