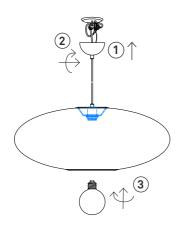

Instructions
Type nr: 20241-24

1.

2.

## Contents

A. Ceiling cup with cordset

B. Shade

## Not included with purchase

Light source E27 bulb, max 60W or 10W LED.

Remember to use a LED bulb. Led bulbs use up to 85% less electricity than a traditional light bulb.