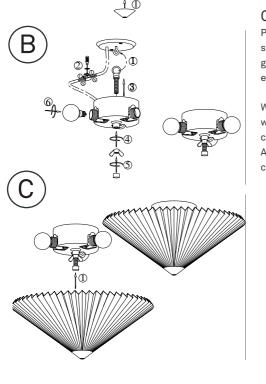

## Contents

ock up and

adjustment

2

down

A. Flush mount in textile

Not included with purchase Light source E14 bulb, max 40W or 6W LED.

Remember to use a LED bulb. Led bulbs use up to 85% less electricity than a traditional light bulb.